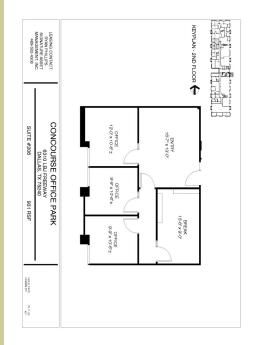

# Concourse Office Park

# 6310 LBJ, SUITE 206

## SUITE FEATURES

- 931 Rentable Square Feet
- Three Window Offices, Reception and Break Room / Storage
- Super Efficient space usage